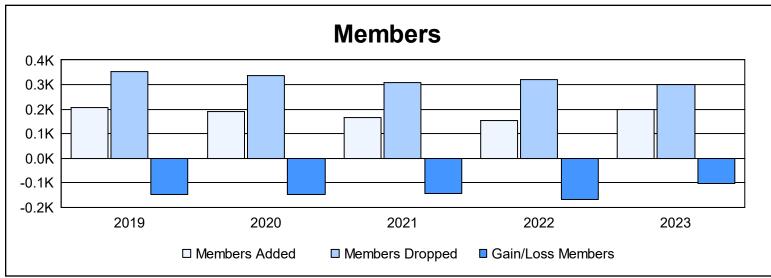

District 336 B As of June 2023 Cumulative

| Year      | New<br>Clubs | Dropped<br>Clubs | Gain/<br>Loss<br>Clubs | New<br>Members | Charter<br>Members | Reinstate<br>Members | Transfer<br>Members | Total<br>Member<br>Added | Total<br>Members<br>Dropped | Gain/<br>Loss<br>Members |
|-----------|--------------|------------------|------------------------|----------------|--------------------|----------------------|---------------------|--------------------------|-----------------------------|--------------------------|
| 2018-2019 | 0            | 4                | -4                     | 201            | 0                  | 2                    | 3                   | 206                      | 354                         | -148                     |
| 2019-2020 | 0            | 1                | -1                     | 184            | 0                  | 3                    | 4                   | 191                      | 337                         | -146                     |
| 2020-2021 | 1            | 3                | -2                     | 132            | 25                 | 3                    | 5                   | 165                      | 310                         | -145                     |
| 2021-2022 | 0            | 2                | -2                     | 146            | 1                  | 3                    | 3                   | 153                      | 322                         | -169                     |
| 2022-2023 | 0            | 2                | -2                     | 169            | 0                  | 4                    | 25                  | 198                      | 299                         | -101                     |
| Average   | 0            | 2                | -2                     | 166            | 5                  | 3                    | 8                   | 183                      | 324                         | -142                     |