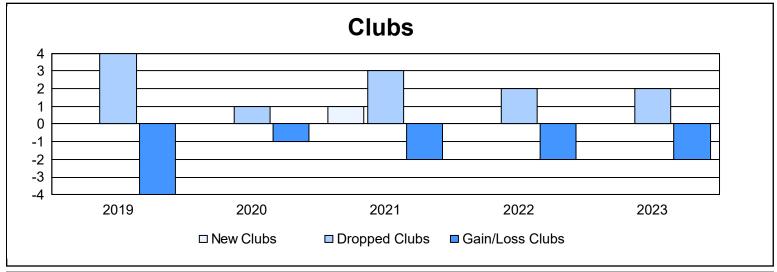

District 336 B As of June 2023 Cumulative

| Year      | New<br>Clubs | Dropped<br>Clubs | Gain/<br>Loss<br>Clubs | New<br>Members | Charter<br>Members | Reinstate<br>Members | Transfer<br>Members | Total<br>Member<br>Added | Total<br>Members<br>Dropped | Gain/<br>Loss<br>Members |
|-----------|--------------|------------------|------------------------|----------------|--------------------|----------------------|---------------------|--------------------------|-----------------------------|--------------------------|
| 2018-2019 | 0            | 4                | -4                     | 201            | 0                  | 2                    | 3                   | 206                      | 354                         | -148                     |
| 2019-2020 | 0            | 1                | -1                     | 184            | 0                  | 3                    | 4                   | 191                      | 337                         | -146                     |
| 2020-2021 | 1            | 3                | -2                     | 132            | 25                 | 3                    | 5                   | 165                      | 310                         | -145                     |
| 2021-2022 | 0            | 2                | -2                     | 146            | 1                  | 3                    | 3                   | 153                      | 322                         | -169                     |
| 2022-2023 | 0            | 2                | -2                     | 169            | 0                  | 4                    | 25                  | 198                      | 299                         | -101                     |
| Average   | 0            | 2                | -2                     | 166            | 5                  | 3                    | 8                   | 183                      | 324                         | -142                     |